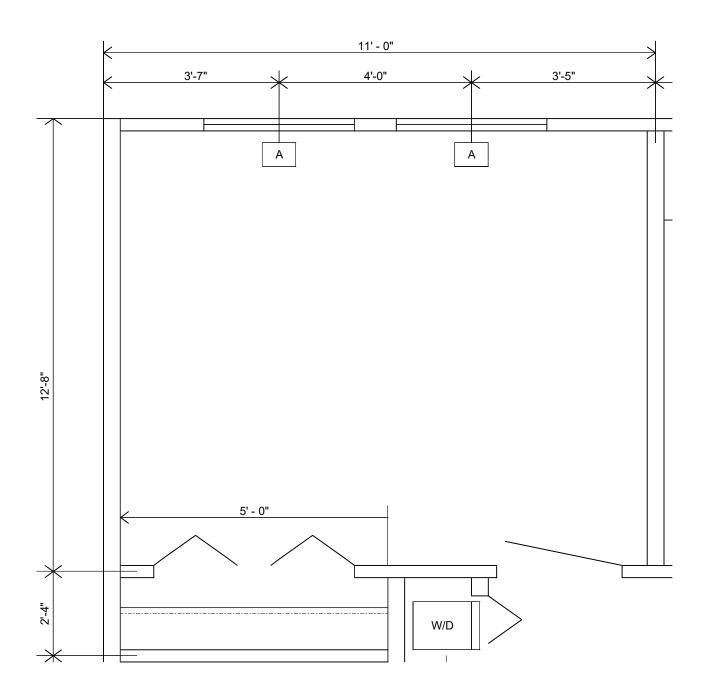

## Calculating Perimeter of a Room

In order to request the correct amount of baseboard and crown molding, you must find the perimeter of the bedroom and closet shown below. Use the dimensions shown.

- 1. Find the TOTAL perimeter of the bedroom and the closet.
  - a. Bedroom: \_\_\_\_\_ feet
  - b. Closet: \_\_\_\_\_\_ feet
  - c. Total: \_\_\_\_\_\_ feet
- 2. Determine the number of pieces of baseboard and crown molding required if each comes in 16-feet sections.
  - a. \_\_\_\_\_ pieces of baseboard
  - b. \_\_\_\_\_ pieces of crown molding
- 3. Add 10% to the order for errors/waste.
  - a. \_\_\_\_\_ pieces of baseboard
  - b. \_\_\_\_\_ pieces of crown molding