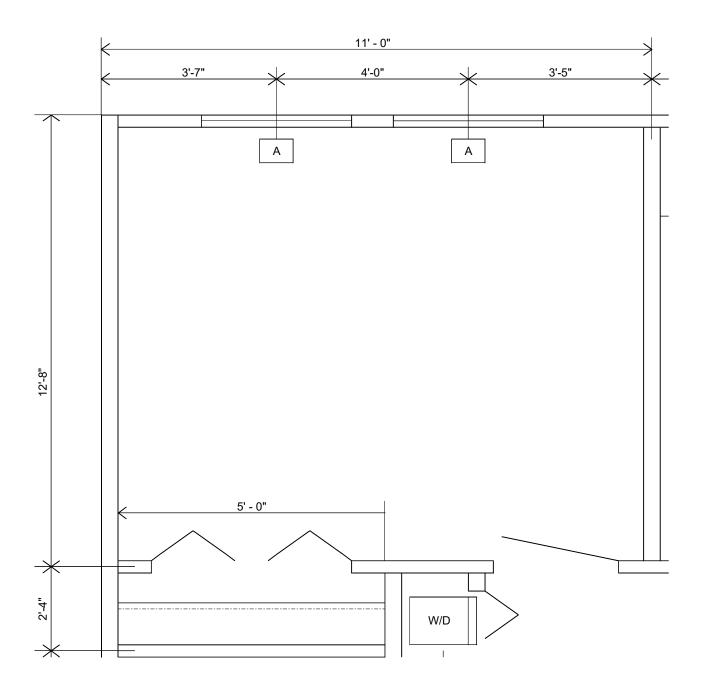

| <b>Calculating Area</b> |
|-------------------------|
| of a Room               |

| _ |  |
|---|--|
|   |  |
|   |  |

In order to request the correct amount of laminate flooring, you must find the area of the bedroom and closet shown below. Use the dimensions shown.

|                        |                             | A J J 400/ f                                 |
|------------------------|-----------------------------|----------------------------------------------|
| Bedroom:               | 1. square feet              | <b>Add 10% for waste</b> 2. square feet      |
| Closet:                | 3. square feet              | 4. square feet                               |
| TOTAL                  | 5. square feet              | 6. square feet                               |
|                        |                             | <del></del>                                  |
| 3. Determine the feet. | e number of boxes of lamina | ate flooring if it comes in boxes of 30 squa |