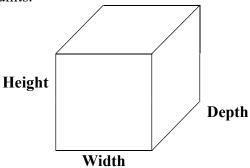

1. \_\_\_\_\_ A cube is a solid figure having six equal sides or faces.

2. \_\_\_\_\_ Volume is calculated by multiplying the **height** by the **width** by the **depth** of a solid figure (cube). It is notated in cubic units.

B. Calculations. 3.-10. Calculate the <u>cubic volume</u> of each cube. *Show answers with decimals instead of fractions*.

| 3.        | 0                    | Width 2 inches      | <b>Depth</b> 2 inches | Volume |  |  |
|-----------|----------------------|---------------------|-----------------------|--------|--|--|
| 4.        | 2 inches             | 3 inches            | 4 inches              |        |  |  |
| <b>5.</b> | 2 ½ inches           | 2 inches            | 2 inches              |        |  |  |
| 6.        | 3 ½ inches           | 2 ½ inches          | 2 inches              |        |  |  |
| 7.        | 3 ½ inches           | 3 ½ inches          | 2 ½ inches            |        |  |  |
| 8.        | $4^{5}/_{8}$ inches  | 3 ½ inches          | 3 ½ inches            |        |  |  |
| 9.        | $5^{7}/8$ inches     | $4^{5}/_{8}$ inches | 2 inches              |        |  |  |
| 10.       | $6^{9}/_{16}$ inches | $5^{7}/8$ inches    | $4^{5}/_{8}$ inches   |        |  |  |