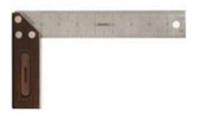

- Tape Measures
  - Steel
  - 25' or 30'
  - Steel 100'
  - Fiberglass 100', 200', or 300'

- Yard Sticks
  - 3' Metal Straight Edge
  - 4' Metal Straight Edge
  - 6' Metal Straight Edge

- Squaring Tools
  - Carpenter's (framing) Square
  - Try Square
  - Combination Square
  - Rafter Angle (speed) Square
  - Sliding T-Bevel
  - Drywall Square