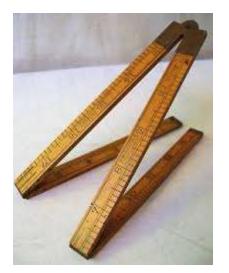

# Marking Tools

- Knife
- Pencils
  - Round
  - Flat
- Chalk Line
- Crayons
- Soap Stone

- Rulers
- Tape Measures
- Yard Sticks

- Rulers
  - Metal 12"

- Wooden Folding 2' or 3'
- Wooden Folding 6' (accordion)