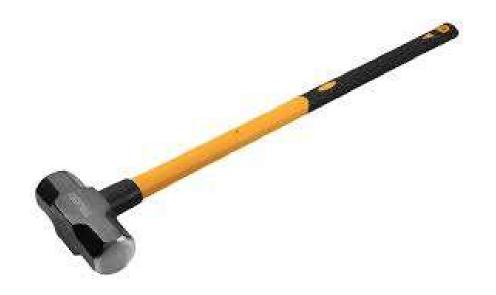

#### Mallets

Long-Handled Sledge Hammer

- Screw Drivers
- Wrenches
- Ratchets

- Screw Drivers
  - Straight Tip
  - Phillips Tip
  - Square Tip
  - Allen Tip
  - Torx Tip

- Screw Drivers
  - Straight Tip
  - Phillips Tip
  - Square Tip
  - Allen Tip
  - Torx Tip