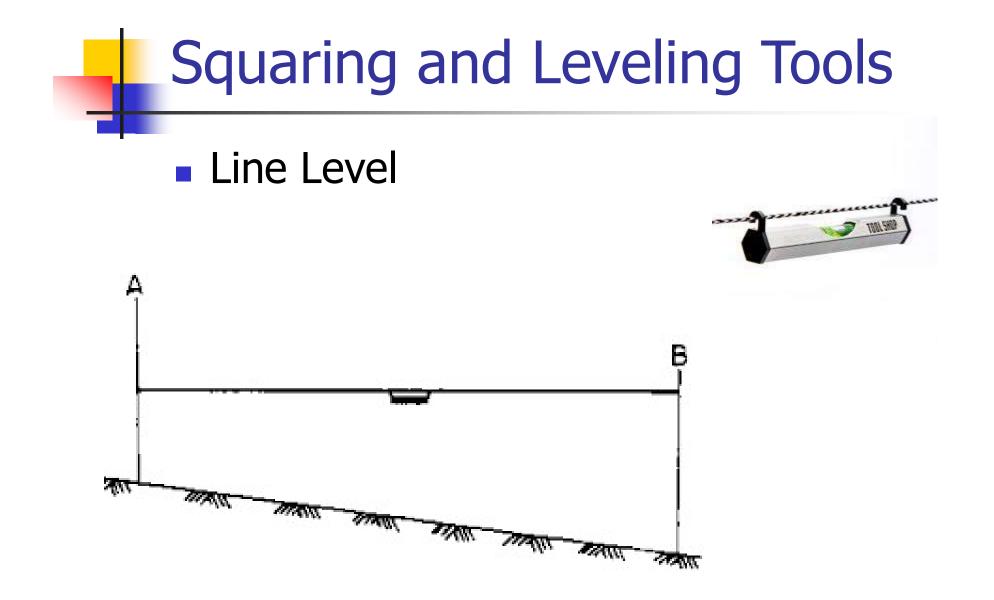

- Leveling Tools
  - Plumb Bob
  - Water Level
  - Spirit Levels
  - Line Level
  - Digital Levels
  - Sight Levels
  - Laser Level