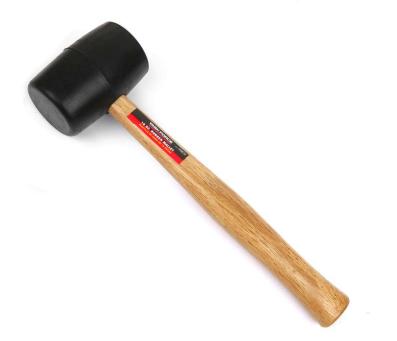

### Drywall Hammer

Ball Peen Hammer

- Mallets
  - Rubber Mallet
  - Plastic Mallet
  - Wooden Mallet
  - Dead-Blow Mallet
  - Crosspeen Hammer
  - Short-Handled Sledge Hammer
  - Long-Handled Sledge Hammer

Mallets

Rubber Mallet