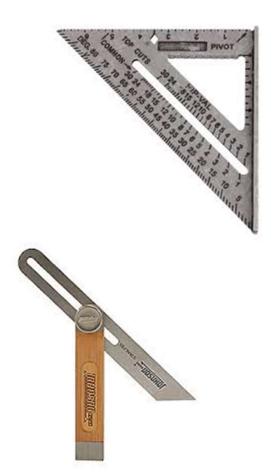

- Tape Measures
  - Steel
  - 25' or 30'
  - Steel 100'
  - Fiberglass 100', 200', or 300'

- Yard Sticks
  - 3' Metal Straight Edge
  - 4' Metal Straight Edge
  - 6' Metal Straight Edge

- Squaring Tools
  - Carpenter's (framing) Square
  - Try Square
  - Combination Square
  - Rafter Angle (speed) Square
  - Sliding T-Bevel
  - Drywall Square