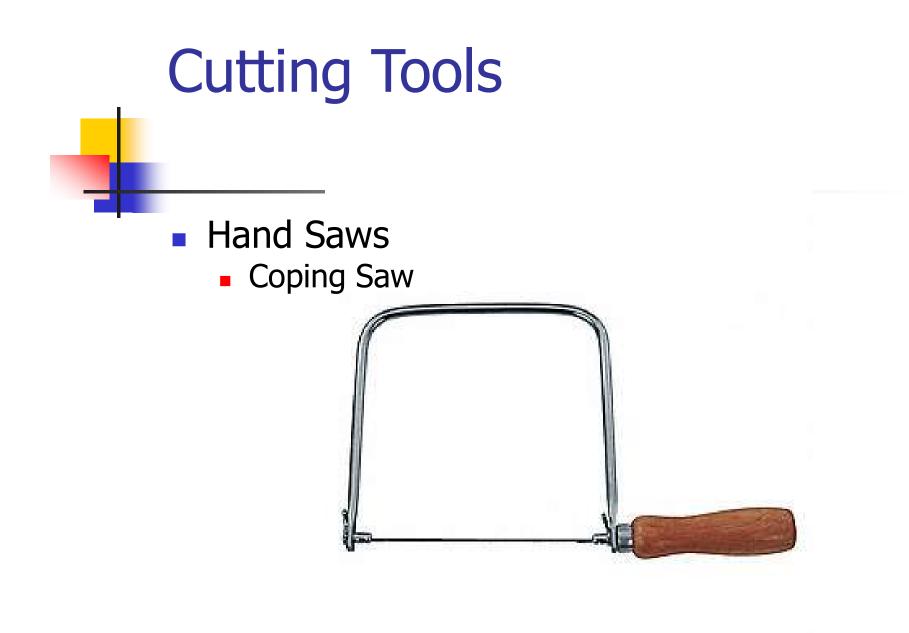

- 25' or 30'
  - Steel 100'
  - Fiberglass 100', 200', or 300'







- Yard Sticks
  - 3' Metal Straight Edge
  - 4' Metal Straight Edge
  - 6' Metal Straight Edge

- Squaring Tools
  - Carpenter's (framing) Square
  - Try Square
  - Combination Square
  - Rafter Angle (speed) Square
  - Sliding T-Bevel
  - Drywall Square











- Leveling Tools
  - Plumb Bob
  - Water Level
  - Spirit Levels
  - Line Level
  - Digital Levels
  - Sight Levels
  - Laser Level



# Squaring and Leveling Tools Water level

# Squaring and Leveling Tools Spirit level UEB 2 BURE Goldblatt



### Digital level



### Sight Levels





### Laser level



KnivesHand Saws



### Hand Saws

- Hand Saw
  - Crosscut
  - Rip





Back Saw





### Hand Saws

Compass (hole) Saw



- Hand Saws
  - Dovetail Saw







### Hand Saws

Hack Saw



-----

sumilian .

Hand SawsDrywall Saw

# **Striking Tools**

- Hammers
- Mallets

### **Striking Tools**

- Hammers
  - Tack Hammer
  - Rip Clay Hammer
  - Curved Claw Hammer
  - Framing Hammer
  - Drywall Hammer
  - Roofing Hammer
  - Ball Peen Hammer



### Tack Hammer









Curved Claw Hammer





### Framing Hammer





### Drywall Hammer









Ball Peen Hammer



- Mallets
  - Rubber Mallet
  - Plastic Mallet
  - Wooden Mallet
  - Dead-Blow Mallet
  - Crosspeen Hammer
  - Short-Handled Sledge Hammer
  - Long-Handled Sledge Hammer

Mallets

Rubber Mallet



#### Mallets

Plastic Mallet



#### Mallets

Wooden Mallet



#### Mallets

Dead-Blow Mallet



#### Mallets

- Cross Pein Hammer

#### Mallets

Short-Handled Sledge Hammer



#### Mallets

Lo