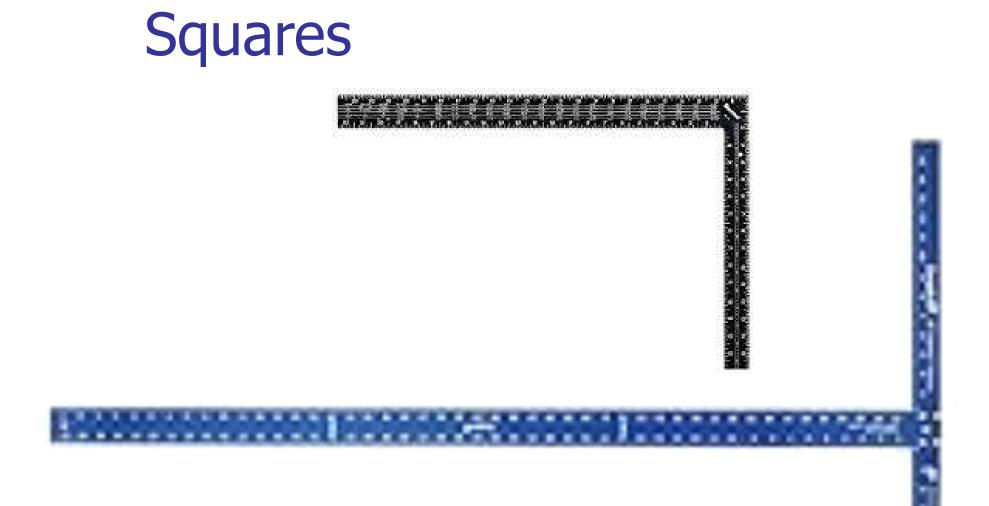

- Tape Measures
  - Steel
  - 25' or 30'
  - Steel 100'
  - Fiberglass 100', 200', or 300'

- Yard Sticks
  - 3' Metal Straight Edge
  - 4' Metal Straight Edge
  - 6' Metal Straight Edge

- Squaring Tools
  - Carpenter's (framing) Square
  - Try Square
  - Combination Square
  - Rafter Angle (speed) Square
  - Sliding T-Bevel
  - Drywall Square