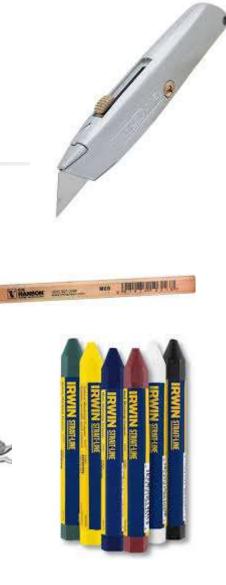

# Marking Tools

- Knife
- Pencils
  - Round
  - Flat
- Chalk Line
- Crayons
- Soap Stone

- Rulers
- Tape Measures
- Yard Sticks

- Rulers
  - Metal 12"

- Wooden Folding 2' or 3'
- Wooden Folding 6' (accordion)