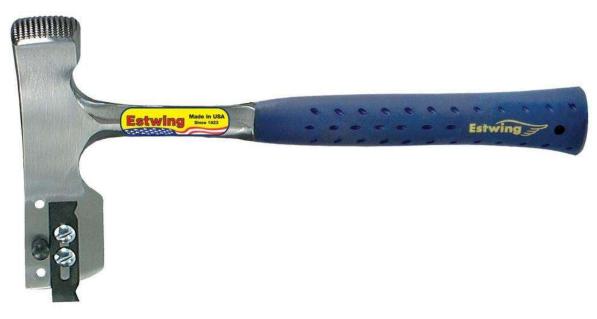

### **Striking Tools**

- Hammers
  - Tack Hammer
  - Rip Clay Hammer
  - Curved Claw Hammer
  - Framing Hammer
  - Drywall Hammer
  - Roofing Hammer
  - Ball Peen Hammer

### Drywall Hammer

Ball Peen Hammer

- Mallets
  - Rubber Mallet
  - Plastic Mallet
  - Wooden Mallet
  - Dead-Blow Mallet
  - Crosspeen Hammer
  - Short-Handled Sledge Hammer
  - Long-Handled Sledge Hammer