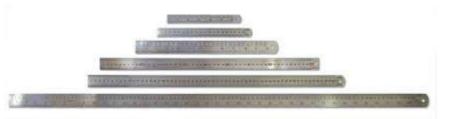

# Marking Tools

- Knife
- Pencils
  - Round
  - Flat
- Chalk Line
- Crayons
- Soap Stone

- Rulers
- Tape Measures
- Yard Sticks

- Rulers
  - Metal 12"

- Wooden Folding 2' or 3'
- Wooden Folding 6' (accordion)

- Tape Measures
  - Steel
  - 25' or 30'
  - Steel 100'
  - Fiberglass 100', 200', or 300'

- Yard Sticks
  - 3' Metal Straight Edge
  - 4' Metal Straight Edge
  - 6' Metal Straight Edge

- Squaring Tools
  - Carpenter's (framing) Square
  - Try Square
  - Combination Square
  - Rafter Angle (speed) Square
  - Sliding T-Bevel
  - Drywall Square