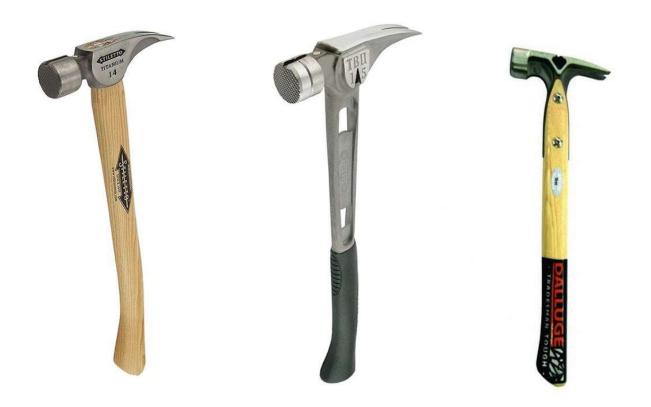

### **Striking Tools**

- Hammers
  - Tack Hammer
  - Rip Clay Hammer
  - Curved Claw Hammer
  - Framing Hammer
  - Drywall Hammer
  - Roofing Hammer
  - Ball Peen Hammer

### Framing Hammer