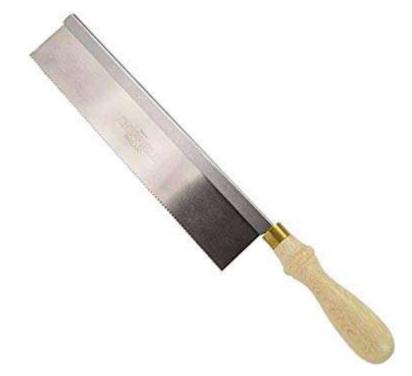

el
  - 25' or 30'
  - Steel 100'
  - Fiberglass 100', 200', or 300'







- Yard Sticks
  - 3' Metal Straight Edge
  - 4' Metal Straight Edge
  - 6' Metal Straight Edge

- Squaring Tools
  - Carpenter's (framing) Square
  - Try Square
  - Combination Square
  - Rafter Angle (speed) Square
  - Sliding T-Bevel
  - Drywall Square











- Leveling Tools
  - Plumb Bob
  - Water Level
  - Spirit Levels
  - Line Level
  - Digital Levels
  - Sight Levels
  - Laser Level



# Squaring and Leveling Tools Water level

# Squaring and Leveling Tools Spirit level UEB 2 BURE Goldblatt



### Digital level



### Sight Levels





### Laser level



KnivesHand Saws



### Hand Saws

- Hand Saw
  - Crosscut
  - Rip





Back Saw





### Hand Saws

Compass (hole) Saw



- Hand Saws
  - Dovetail Saw







### Hand Saws

Hack Saw



-----

sumilian .

Hand SawsDrywall Saw

# **Striking Tools**

- Hammers
- Mallets

### **Striking Tools**

- Hammers
  - Tack Hammer
  - Rip Clay Hammer
  - Curved Claw Hammer
  - Framing Hammer
  - Drywall Hammer
  - Roofing Hammer
  - Ball Peen Hammer



### Tack Hammer









Curved Claw Hammer





### Framing Hammer





### Drywall Hammer









Ball Peen Hammer



- Mallets
  - Rubber Mallet
  - Plastic Mallet
  - Wooden Mallet
  - Dead-Blow Mallet
  - Crosspeen Hammer
  - Short-Handled Sledge Hammer
  - Long-Handled Sledge Hammer

Mallets

Rubber Mallet



#### Mallets

Plastic Mallet



#### Mallets

Wooden Mallet



#### Mallets

Dead-Blow Mallet



#### Mallets

- Cross Pein Hammer

#### Mallets

Short-Handled Sledge Hammer



#### Mallets