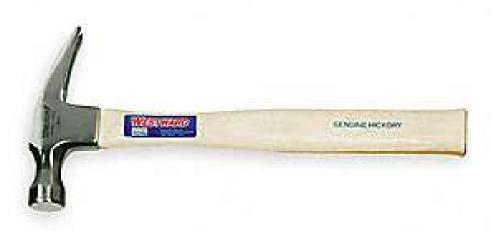

### **Striking Tools**

- Hammers
  - Tack Hammer
  - Rip Clay Hammer
  - Curved Claw Hammer
  - Framing Hammer
  - Drywall Hammer
  - Roofing Hammer
  - Ball Peen Hammer

### Framing Hammer