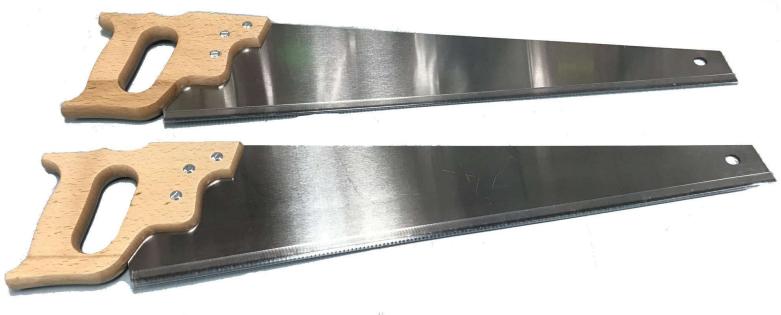

Wooden Folding 2' or 3'
- Wooden Folding 6' (accordion)





- Tape Measures
  - Steel
  - 25' or 30'
  - Steel 100'
  - Fiberglass 100', 200', or 300'







- Yard Sticks
  - 3' Metal Straight Edge
  - 4' Metal Straight Edge
  - 6' Metal Straight Edge

- Squaring Tools
  - Carpenter's (framing) Square
  - Try Square
  - Combination Square
  - Rafter Angle (speed) Square
  - Sliding T-Bevel
  - Drywall Square











- Leveling Tools
  - Plumb Bob
  - Water Level
  - Spirit Levels
  - Line Level
  - Digital Levels
  - Sight Levels
  - Laser Level



# Squaring and Leveling Tools Water level

# Squaring and Leveling Tools Spirit level UEB 2 BURE Goldblatt



### Digital level



### Sight Levels





### Laser level



KnivesHand Saws



### Hand Saws

- Hand Saw
  - Crosscut
  - Rip





Back Saw





### Hand Saws

Compass (hole) Saw



- Hand Saws
  - Dovetail Saw







### Hand Saws

Hack Saw



-----

sumilian .

Hand SawsDrywall Saw

# **Striking Tools**

- Hammers
- Mallets

### **Striking Tools**

- Hammers
  - Tack Hammer
  - Rip Clay Hammer
  - Curved Claw Hammer
  - Framing Hammer
  - Drywall Hammer
  - Roofing Hammer
  - Ball Peen Hammer



### Tack Hammer









Curved Claw Hammer





### Framing Hammer





### Drywall Hammer









Ball Peen Hammer



- Mallets
  - Rubber Mallet
  - Plastic Mallet
  - Wooden Mallet
  - Dead-Blow Mallet
  - Crosspeen Hammer
  - Short-Handled Sledge Hammer
  - Long-Handled Sledge Hammer

Mallets

Rubber Mallet



#### Mallets

Plastic Mallet



#### Mallets

Wooden Mallet



#### Mallets

Dead-Blow Mallet



#### Mall