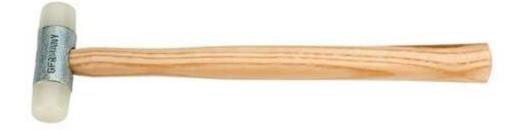

### Drywall Hammer

Ball Peen Hammer

- Mallets
  - Rubber Mallet
  - Plastic Mallet
  - Wooden Mallet
  - Dead-Blow Mallet
  - Crosspeen Hammer
  - Short-Handled Sledge Hammer
  - Long-Handled Sledge Hammer

#### Mallets

Plastic Mallet