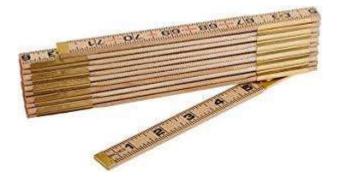

# Marking Tools

- Knife
- Pencils
  - Round
  - Flat
- Chalk Line
- Crayons
- Soap Stone

- Rulers
- Tape Measures
- Yard Sticks

- Rulers
  - Metal 12"

- Wooden Folding 2' or 3'
- Wooden Folding 6' (accordion)