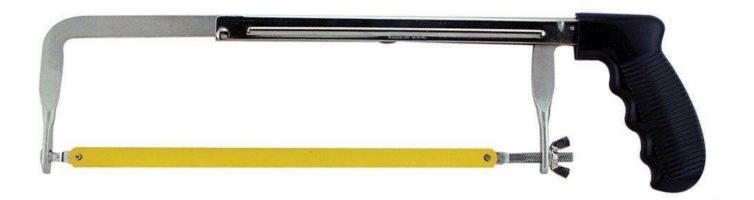

'
  - Fiberglass 100', 200', or 300'







- Yard Sticks
  - 3' Metal Straight Edge
  - 4' Metal Straight Edge
  - 6' Metal Straight Edge

- Squaring Tools
  - Carpenter's (framing) Square
  - Try Square
  - Combination Square
  - Rafter Angle (speed) Square
  - Sliding T-Bevel
  - Drywall Square











- Leveling Tools
  - Plumb Bob
  - Water Level
  - Spirit Levels
  - Line Level
  - Digital Levels
  - Sight Levels
  - Laser Level



# Squaring and Leveling Tools Water level

# Squaring and Leveling Tools Spirit level UEB 2 BURE Goldblatt



### Digital level



### Sight Levels





### Laser level



KnivesHand Saws



### Hand Saws

- Hand Saw
  - Crosscut
  - Rip





Back Saw





### Hand Saws

Compass (hole) Saw



- Hand Saws
  - Dovetail Saw







### Hand Saws

Hack Saw



-----

sumilian .

Hand SawsDrywall Saw

# **Striking Tools**

- Hammers
- Mallets

### **Striking Tools**

- Hammers
  - Tack Hammer
  - Rip Clay Hammer
  - Curved Claw Hammer
  - Framing Hammer
  - Drywall Hammer
  - Roofing Hammer
  - Ball Peen Hammer



### Tack Hammer









Curved Claw Hammer





### Framing Hammer





### Drywall Hammer









Ball Peen Hammer



- Mallets
  - Rubber Mallet
  - Plastic Mallet
  - Wooden Mallet
  - Dead-Blow Mallet
  - Crosspeen Hammer
  - Short-Handled Sledge Hammer
  - Long-Handled Sledge Hammer

Mallets

Rubber Mallet



#### Mallets

Plastic Mallet



#### Mallets

Wooden Mallet



#### Mallets

Dead-Blow Mallet



#### Mallets

- Cross Pein Hammer

#### Mallets

Short-Handled Sledge Hammer



#### Mallets

Long-Handled Sledge Hammer



-