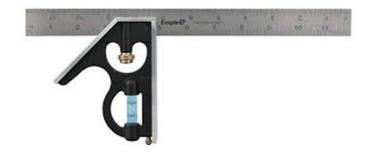

- Tape Measures
  - Steel
  - 25' or 30'
  - Steel 100'
  - Fiberglass 100', 200', or 300'

- Yard Sticks
  - 3' Metal Straight Edge
  - 4' Metal Straight Edge
  - 6' Metal Straight Edge

- Squaring Tools
  - Carpenter's (framing) Square
  - Try Square
  - Combination Square
  - Rafter Angle (speed) Square
  - Sliding T-Bevel
  - Drywall Square